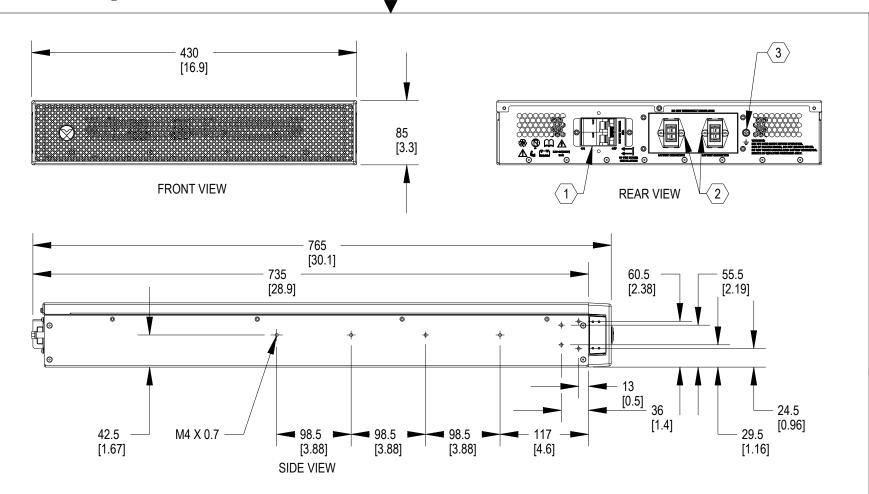

- 63A OUTPUT CIRCUIT BREAKER
- EXTERNAL BATTERY CONNECTORS
- (3) GROUND SCREW

## **NOTES**

- 1. UNIT DIMENSIONS (WxDxH) 430mm x 765mm x 85mm(2U) (16.9") x (30.1") x (3.3")
  2. UNIT WEIGHT WITH EBC: 58.4kg (128.8lbs)
- 3. SHIPPING DIMENSIONS (WxDxH) 600mm x 850mm x 405mm (23.6") x (33.5") x (15.9")
- 4. SHIPPING WEIGHT: 78kg (172lbs)
- 5. MINIMUM AIRFLOW CLEARANCÉ IS 100mm (4.0") FRONT AND REAR.