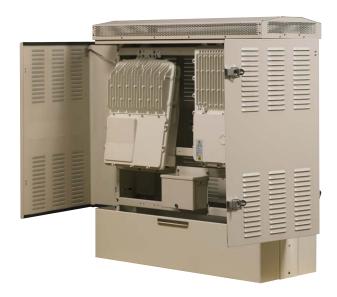

#### **Application**

The Vertiv BBE DSL CoolPed serve as vented above ground housing for environmentally hardened DSLAM modules and cable splicing.

Vertiv™ BBE DSL Series CoolPed Broadband Edge Enclosures (DSLAM modules shown are not included. AC Box Kit sold separately.)