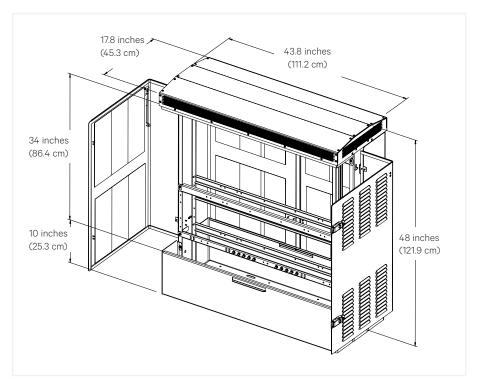

-breathing ventilation design that maximizes heat dissipation.

#### **Description**

The Vertiv BBE DSL Series is designed to accommodate up to four environmentally hardened DSLAM modules and cable splicing. The Vertiv BBE DSL Series is over 50% larger in size (total volume) than the CoolPed Plus for improved thermal and cable splicing management.

This well-vented enclosure safely houses up to four Adtran TA1100 series or Calix E3-48 DSLAM modules and requires use of the DSLAM supplier's mounting brackets/kits.

#### **Application**

The Vertiv BBE DSL CoolPed serve as vented above ground housing for environmentally hardened DSLAM modules and cable splicing.



Vertiv™ BBE DSL Series CoolPed Broadband Edge Enclosures (DSLAM modules shown are not included. AC Box Kit sold separately.)





Vertiv™ BBE DSL Series CoolPed 3.0

### **Ordering Information**

| Catalog Number | Part Number | Description                                                 |
|----------------|-------------|-------------------------------------------------------------|
| CPED1844       | F1010449    | Vertiv™ BBE DSL Series CoolPed 3.0 hardened DSLAM enclosure |
| Accessories    |             |                                                             |
| ACPOWKIT       | F1007112    | AC power box kit                                            |

Contact DSLAM manufacturer for corresponding mounting kits.