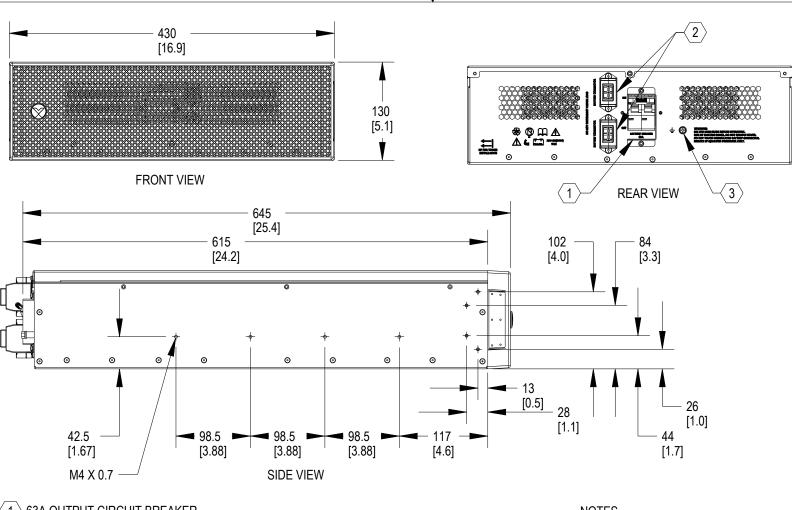

- 63A OUTPUT CIRCUIT BREAKER
- EXTERNAL BATTERY CONNECTORS
- (3) GROUND SCREW

## **NOTES**

- 1. UNIT DIMENSIONS (WxDxH) 430mm x 645mm x 130mm(3U) (16.9") x (25.4") x (5.1") 2. UNIT WEIGHT WITH EBC: 66.9kg (147.5lbs)
- 3. SHIPPING DIMENSIONS (WxDxH) 600mm x 800mm x 450mm (23.6") x (31.5") x (17.7")
- 4. SHIPPING WEIGHT: 85kg (187.4lbs)
- 5. MINIMUM AIRFLOW CLEARANCE IS 100mm (4.0") FRONT AND REAR.