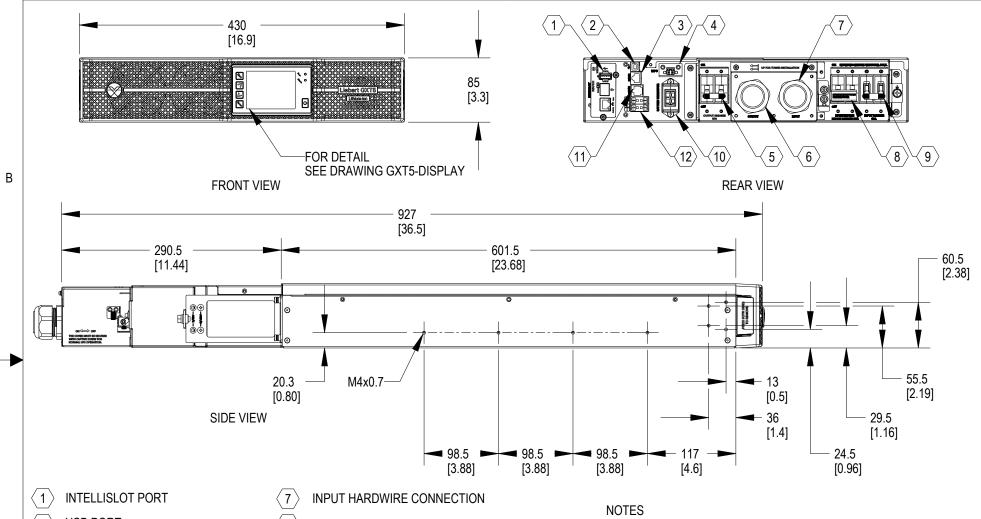

- **USB PORT**
- EXTERNAL BATTERY CABINET (EBC) COMMUNICATION PORT (RS485)
- REPO CONNECTOR
- 60A OUTPUT CIRCUIT BREAKER
- **OUTPUT HARDWIRE CONNECTION**

- 60A MAINTENANCE BYPASS CIRCUIT BREAKER
- $\langle 9 \rangle$ **60A INPUT CIRCUIT BREAKER**
- $\langle 10 \rangle$ **EBC CONNECTOR**
- $\langle 11 \rangle$ RS-232 PORT USED FOR (CLI)
- DRY CONTACT COMMUNICATION TERMINAL BLOCK
- 1. UNIT DIMENSIONS (WxDxH) 430mm x 927mm x 85mm (2U) (16.9") x (36.5") x (3.3")
- 2. UNIT WEIGHT WITH EBC: 48kg (105lbs)
  3. UNIT WEIGHT WITHOUT EBC: 26kg (57lbs)
- 4. SHIPPING DIMENSIONS (WxDxH) 798mm x 998mm x 532mm (31.4") x 39.9") x (20.9")
- 5. SHIPPING WEIGHT 75kg (165lbs)
- 6. MINIMUM AIRFLOW CLEARANCE IS 100mm (4.0") FRONT AND REAR.

В

Α

| SHEET NO.  1 OF 2 | DRAWN BY: RINU TOMS | REFER TO PAGE 2 FOR BATTERY DRAWING AND DIMENSIONS | DWG. NO. | 5LI_8000GVRT                              |               |
|-------------------|---------------------|----------------------------------------------------|----------|-------------------------------------------|---------------|
| CO. NO.           | DESIGNED BY:        | <del>-</del>                                       |          | ST REV.)                                  | T VEDTIV      |
| -                 | PETE BENNER         | OUTLINE DRAWING                                    | ] :      | 2024/04/24                                | <b>VERTIV</b> |
| REF DWG.          | APPROVED BY:        | LIEBERT GXT5 LITHIUM-ION 8000VA                    | REVISION | 505 N. CLEVELAND AVE<br>WESTERVILLE, OHIO |               |
| -                 | LUKE JOHNSON        | 200/240 VAC RACK/TOWER UPS                         | 0        | WESTERVILLE, OHIO<br>43082                |               |