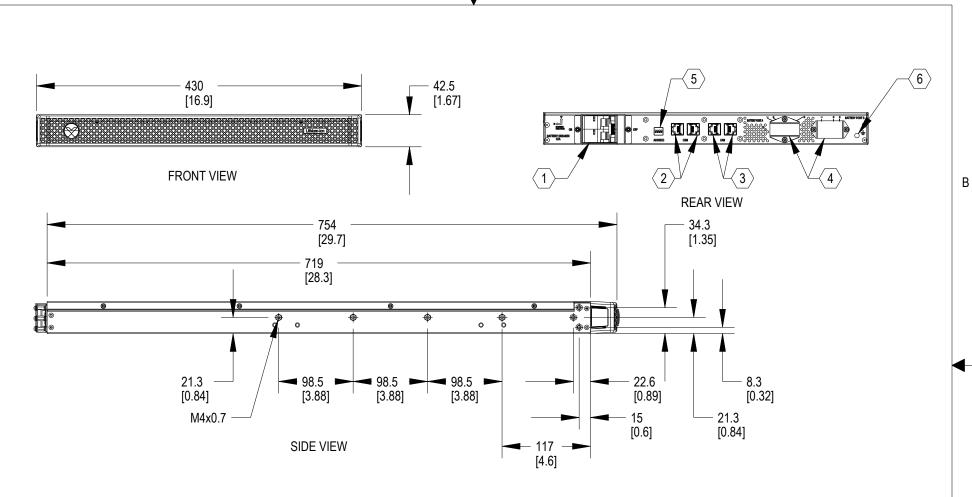

2

Α

- 1 OUTPUT CIRCUIT BREAKER (63A)
- (2) EXTERNAL BATTERY CABINET COM PORTS
- $\langle$  3  $\rangle$  EXTERNAL BATTERY CABINET CAN PORTS
- $\langle$  4  $\rangle$  EXTERNAL BATTERY CABINET POWER CONNECTORS
- 5 ADDRESS DIP SWITCH
- 6 GROUND SCREW

## NOTES

- 1. UNIT DIMENSIONS (WxDxH) 430mm x 754mm x 42.5mm (1U) (16.9") x (29.7") x (1.7")
- 2. UNIT WEIGHT: 22kg (48.5lbs)
- 3. SHIPPING DIMENSIONS (WxDxH) 800mm x 1000mm x 285mm 31.4" xx 39.3" x 11.2"
- 4. SHIPPING WEIGHT 48.5kg (106.9lbs)
- 5. MINIMUM AIRFLOW CLEARANCE IS 100mm (4.0") FRONT AND REAR.

| 0,000               | 3112 0011211 |                                  |                    |                            |
|---------------------|--------------|----------------------------------|--------------------|----------------------------|
| SHEET NO. DRAWN BY: |              |                                  | DWG. NO.           |                            |
| 2 OF 2 RINU TOMS    |              |                                  | GXT!               | 5LI_8000GVRT               |
| CO. NO.             | DESIGNED BY: | -                                | DATE (LATEST REV.) |                            |
| -                   | PETE BENNER  | OUTLINE DRAWING                  | 2024/04/24         |                            |
| REF DWG.            | APPROVED BY: | LIEBERT GXT5 LITHIUM-ION 5-10kVA | REVISION           | 505 N. CLEVELAND AVE       |
| _                   | LUKE JOHNSON | 192V EXTERNAL BATTERY CARINET    | 0                  | WESTERVILLE, OHIO<br>43082 |